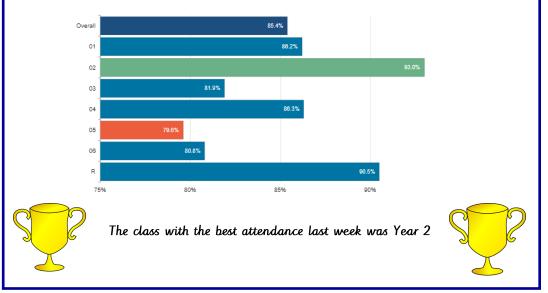

day Monday 30th October 2023 to Friday 3rd November 2023

Autumn term (continued)

Monday 6th November 2023 to Friday 22nd December 2023 (Monday 6th November is a teacher training day)

#### Spring term

Monday 8th January 2024 to Friday 9th February 2024 (Monday 8th January is a teacher training day)

Half Term Holiday Monday 12th February 2024 to Friday 16th February 2024

<u>Spring Term (continued)</u> Monday 19th February 2024 to Friday 22nd March 2024

Easter Holiday Monday 25th March 2024 to Friday 5th April 2024

Summer Term Monday 8th April 2024 to Friday 24th May 2024

Bank Holiday Monday 6th May 2024

Half Term Holiday Monday 27th May 2024 to Friday 31st May 2024

Summer Term (continued) Monday 3rd June 2024 to Friday 19th July 2024 (Monday 3rd June is a teacher training day)





### <u>Sports Day</u>

Sports day is on 19th June. YR, Y1 & Y2 - 9.15am - 10.30 Y3, Y4, Y5 & Y6 - 10.45am - 12.00

# Pupil of the half term

- Year 1 Olivia
- Year 2 Archie
  - Year 3 Seb
  - Year 4 Tara
- Year 5 Lucas

Year 6 - Harry



# Dates for your diary

18th June - Class Photos 19th June - Sports Day 26th June - Y4 trip to London 21st June - Non-Uniform Day 28th June - School Fete 3rd July - Transition morning