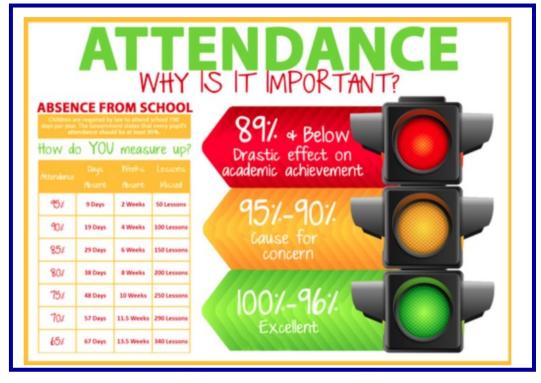

5 to Friday 21st February 2025

#### **Spring Term (continued)**

Monday 24th February 2025 to Friday 11th April 2025

#### **Easter Holiday**

Monday 14th April 2025 to Friday 25th April 2025

#### **Summer Term**

Monday 28th April 2025 to Friday 23rd May 2025

**Bank Holiday Monday 5th May 2025** 

#### **Half Term Holiday**

Monday 26th May 2025 to Friday 30th May 2025

#### **Summer Term (continued)**

Monday 3rd June 2025 to Friday

18th July 2025

(Monday 2nd June & Monday 21st July are teacher training days

### Star of the week

Y1 - Miroslaw/Abigail

Y2 - Olivia/Godson

Year 3 - Maximillian/Rocco

Year 4 - Alpha/Weronika

Year 5 - Arla/Elsie

Year 6 Esmae/Mozammil

# Writer of the week

Y1 - David

Y2 - Martin

Year 3 - Hanish

Year 4 - Isaac B

Year 5 - Sophia

Year 6 - Lennon





### Weather

During this cold spell, please can you ensure that all children are wearing their school sweatshirts and warm coats?