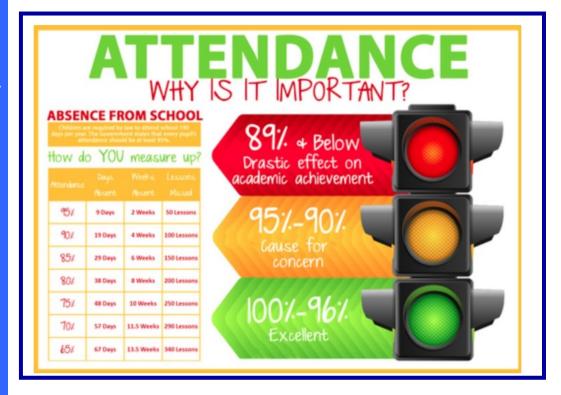

Tuesday 7th January 2025 to Friday 14th February 2025 (Monday 6th January is a teacher training day)

#### **Half Term Holiday**

Monday 17th February 2025 to Friday 21st February 2025

#### **Spring Term (continued)**

Monday 24th February 2025 to Friday 11th April 2025

#### **Easter Holiday**

Monday 14th April 2025 to Friday 25th April 2025

#### **Summer Term**

Monday 28th April 2025 to Friday 23rd May 2025

**Bank Holiday Monday 5th May 2025** 

#### **Half Term Holiday**

Monday 26th May 2025 to Friday 30th May 2025

#### **Summer Term (continued)**

Monday 3rd June 2025 to Friday 18th July 2025

(Monday 2nd June & Monday 21st July are teacher training days

# Pupil of the half term

Y1 - Isaac Kw

Y2 - Flius W



Year 3 - Vithus

Year 4 - Jacob

Year 5 - Nidha

Year 6 Adam R