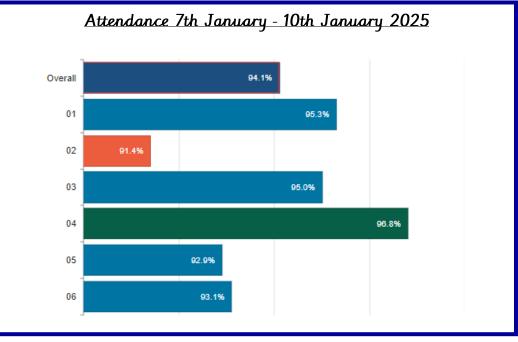

Tuesday 7th January 2025 to Friday 14th February 2025 (Monday 6th January is a teacher training day)

#### **Half Term Holiday**

Monday 17th February 2025 to Friday 21st February 2025

#### **Spring Term (continued)**

Monday 24th February 2025 to Friday 11th April 2025

#### **Easter Holiday**

Monday 14th April 2025 to Friday 25th April 2025

#### **Summer Term**

Monday 28th April 2025 to Friday 23rd May 2025

**Bank Holiday Monday 5th May 2025** 

#### **Half Term Holiday**

Monday 26th May 2025 to Friday 30th May 2025

#### **Summer Term (continued)**

Monday 3rd June 2025 to Friday 18th July 2025

(Monday 2nd June & Monday 21st July are teacher training days

# Pupil of the half term

Y1 - Isaac Kw

Y2 - Flius W



Year 3 - Vithus

Year 4 - Jacob

Year 5 - Nidha

Year 6 Adam R