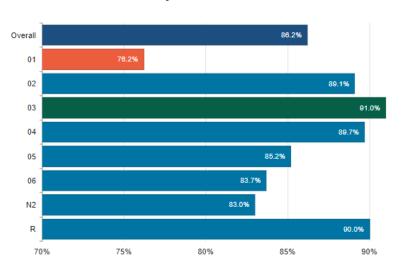

h December 2024
(Monday 4th November is a teacher training day)

#### **Spring term**

Tuesday 7th January 2025 to Friday 14th February 2025 (Monday 6th January is a teacher training day)

#### **Half Term Holiday**

Monday 17th February 2025 to Friday 21st February 2025

#### **Spring Term (continued)**

Monday 24th February 2025 to Friday 11th April 2025

#### **Easter Holiday**

Monday 14th April 2025 to Friday 25th April 2025

#### **Summer Term**

Monday 28th April 2025 to Friday 23rd May 2025

**Bank Holiday Monday 5th May 2025** 

#### **Half Term Holiday**

Monday 26th May 2025 to Friday 30th May 2025

#### **Summer Term (continued)**

Monday 3rd June 2025 to Friday
18th July 2025

(Monday 2nd June & Monday 21st July are teacher training days

### Attendance W/C 9th December 2024





## Birthdays this week

Maddison - Pre-school

Beatrice - Reception

Amelia - Year 3

Pola - Year 4

Weronika - Year 4

Ali - Year 5

Cooper - Year 6