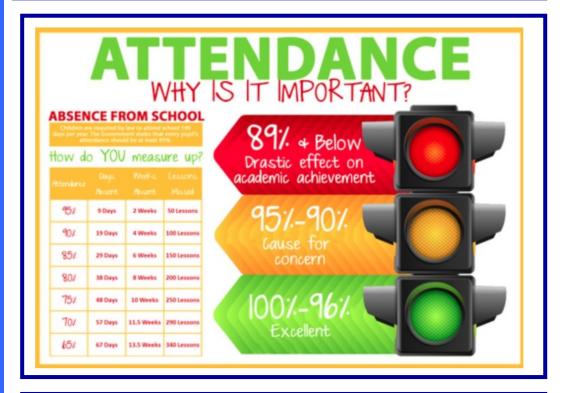

December 2024
(Monday 4th November is a teacher training day)

#### **Spring term**

Tuesday 7th January 2025 to Friday 14th February 2025 (Monday 6th January is a teacher training day)

#### **Half Term Holiday**

Monday 17th February 2025 to Friday 21st February 2025

#### **Spring Term (continued)**

Monday 24th February 2025 to Friday 11th April 2025

#### **Easter Holiday**

Monday 14th April 2025 to Friday 25th April 2025

#### **Summer Term**

Monday 28th April 2025 to Friday 23rd May 2025

**Bank Holiday Monday 5th May 2025** 

#### **Half Term Holiday**

Monday 26th May 2025 to Friday 30th May 2025

#### **Summer Term (continued)**

Monday 3rd June 2025 to Friday
18th July 2025

(Monday 2nd June & Monday 21st July are teacher training days

### Attendance W/C 9th December 2024





## Birthdays this week

Maddison - Pre-school

Beatrice - Reception

Amelia - Year 3

Pola - Year 4

Weronika - Year 4

Ali - Year 5

Cooper - Year 6